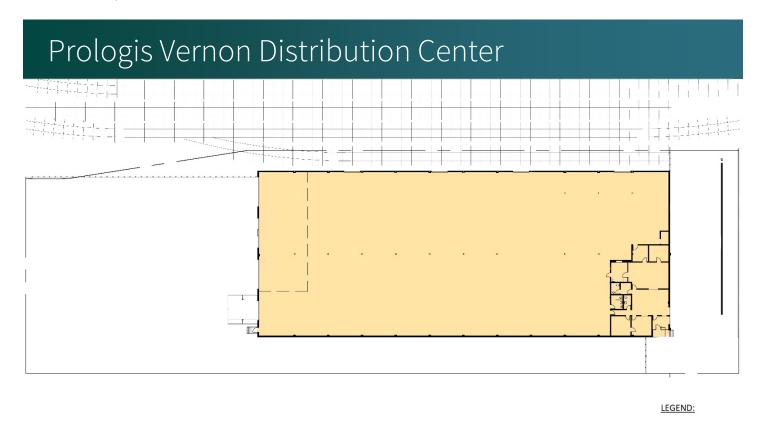

### **FACILITY**

- 25,000 SF Free Standing Building
- 25,000 SF Available
- Large Fenced and Secured Yard
- 1,800 SF Office
- 7 Dock High Positions
- 16' Clearance
- .36/2000 Sprinkler System
- 400 Amps, 277/480 Volts
- 25 Car Parking Stalls (more possible)
- Excess Trailer Storage Possible

# 25,000 SF

Industrial Space For Lease

AVAILABLE

LEASED

NOT TO SCALE