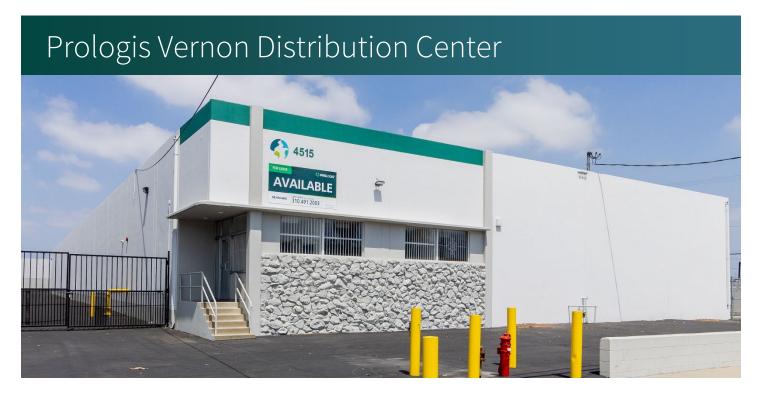

4515 Loma Vista Avenue Vernon, CA 90058 USA

### **FACILITY**

- 25,000 SF Free Standing Building
- 25,000 SF Available
- Large Fenced and Secured Yard
- 1,800 SF Office
- 7 Dock High Positions
- 16' Clearance
- .36/2000 Sprinkler System
- 400 Amps, 277/480 Volts
- 25 Car Parking Stalls (more possible)
- Excess Trailer Storage Possible

### **ADVANTAGES AND AMENITIES**

- Facility Completely Refurbished
- Excellent Access to Major Freeways (5, 10, & 710) and Downtown Los Angeles
- Approximately 22 Miles to Ports of Los Angeles & Long Beach
- Access to the Prologis Essentials platform, which includes: