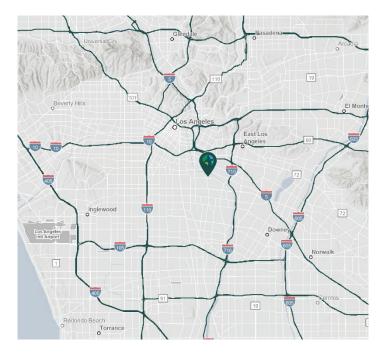

### **LOCATION**

- Centrally Located in Vernon
- Corner Location

### **ADVANTAGES AND AMENITIES**

- Facility Completely Refurbished
- Excellent Access to Major Freeways (5, 10, & 710) and Downtown Los Angeles
- Approximately 22 Miles to Ports of Los Angeles & Long Beach
- Access to the Prologis Essentials platform, which includes: